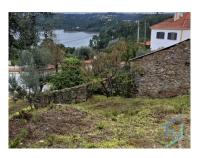

#### APPROVED PROJECT AND PAID LICENSES

We present a unique opportunity next to the stunning Castelo de Bode Reservoir! This rustic land, with **800m**<sup>2</sup>, already has a **project approved** by the Municipality of Tomar and **all licenses raised and paid**, allowing it to start construction immediately.

The location is simply perfect: surrounded by nature, with **direct access to the water** and a breathtaking view over the river, it provides a peaceful and exclusive lifestyle. At the same time, it is just a step away from the city of Tomar, ensuring all the convenience and accessibility.

#### INFRASTRUCTURE AND AMENITIES

- Land with 800m²
- Panoramic view over Albufeira
- Infrastructure already available: electricity, company water and fiber optics
- Privileged area for water sports, walks by the river and leisure time