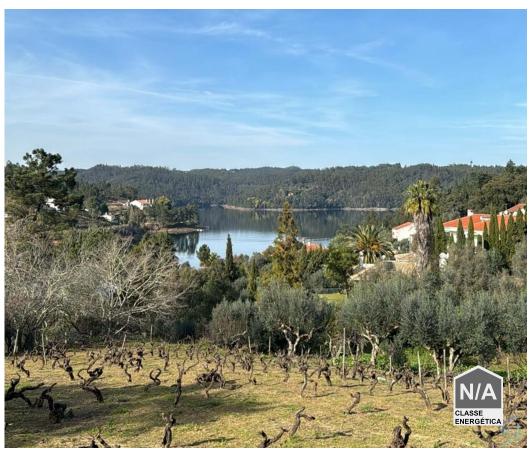

#### APPROVED PROJECT AND PAID LICENSES

We present a unique opportunity next to the stunning Castelo de Bode Reservoir! This rustic land, with **800m**<sup>2</sup>, already has a **project approved** by the Municipality of Tomar and **all licenses raised and paid**, allowing it to start construction immediately.

The location is simply perfect: surrounded by nature, with **direct access to the water** and a breathtaking view over the river, it provides a peaceful and exclusive lifestyle. At the same time, it is just a step away from the city of Tomar, ensuring all the convenience and accessibility.

#### INFRASTRUCTURE AND AMENITIES

- Land with 800m²
- Panoramic view over Albufeira
- Infrastructure already available: electricity, company water and fiber optics
- Privileged area for water sports, walks by the river and leisure time