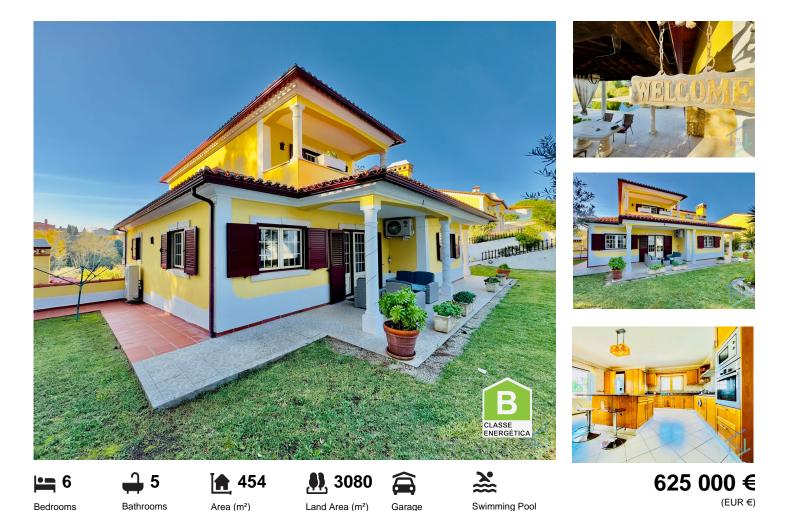

# Luxury Villa with Charm and Natural Surroundings - Near Tomar

Discover the perfect balance between comfort, elegance and tranquility in this spectacular villa located in a charming village just 8 km from Tomar. Ideally located, it combines quick access to the region's major attractions with the serenity of a natural refuge.

### **Spacious and Elegant Interiors**

This house impresses from the first moment:

Jose Ferreira

+351 910340340 <sup>2</sup> jose.ferreira@vivernocentrodeportugal.com

T +351 249 157 630 <sup>1</sup> · T +351 916 356 181 <sup>2</sup> · E geral@tolive.pt Av. Combatentes da Grande Guerra, 13A AMI 24759

 $^{\rm 1}$  (Call to national fixed network)  $~|~~^{\rm 2}$  (Call to national mobile network)

- **Ground Floor:** A large entrance hall leads to a living/dining room with fireplace, ideal for cozy moments. The modern, fully equipped kitchen includes pantry and flows harmoniously into the social areas. A suite with bathtub, a toilet and a bright office complete this floor.
- First Floor: Three carefully planned bedrooms. A suite with shower and balcony offers stunning views of the countryside and the Nabão River. Two additional bedrooms share access to a balcony and a terrace, perfect for leisure. A spacious bathroom complements the comfort of this area.
- **Multifunctional Basement:** An open space with integrated living room and kitchen, an interior bedroom, laundry, toilet and an additional suite provide flexibility and privacy.

### **Dream Exteriors**

Outdoor space is a true paradise:

- Saltwater pool, terraced garden with fruit trees and direct access to the Nabão River.
- Barbecue area with wood oven and shed for meals.
- Automatic watering and lighting system to enhance the beauty of the garden.
- Garage for two cars.