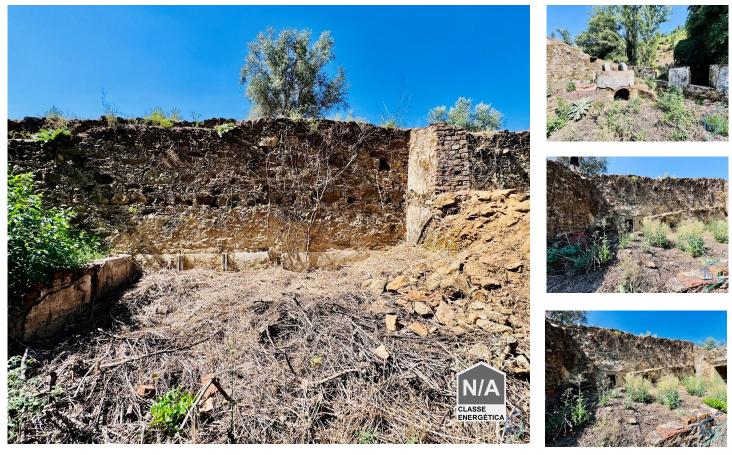

## Mixed Land with 794m<sup>2</sup> and Ruin of Old Mill – Unique Opportunity for Reconstruction

## Mixed Land with 794m<sup>2</sup> and Ruin of Old Mill – Unique Opportunity for Reconstruction

We present you a mixed plot of land with 794m<sup>2</sup>, located in a small village near Sardoal, away from the hustle and bustle of the big cities. Here, you will find the ruin of an old mill, ideal for those who want to recover this space full of history and authenticity. The land also has some old walls and artifacts that preserve the charm of the past.

<sup>1</sup> (Call to national fixed network) | <sup>2</sup> (Call to national mobile network)

Next to a quiet stream, this space offers the perfect setting for a reconstruction in a paradisiacal place, where peace and nature reign supreme. It is the ideal opportunity to create your refuge, surrounded by natural beauty and serenity.