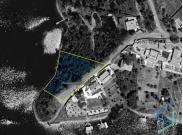

## Land next to the Zêzere River for sale

Discover this rustic land with 1960m<sup>2</sup>, located in the Castelo de Bode Reservoir, along the shores of Zêzere River.

This space offers a natural and serene environment, perfect for those that are looking for a bigger connection with nature.

With a generous area, there is enough space to explore, relax, and enjoy the stunning scenery all around.

Don't let this opportunity go away, contact us today for more information's and to start planning your peaceful escape area by the river.