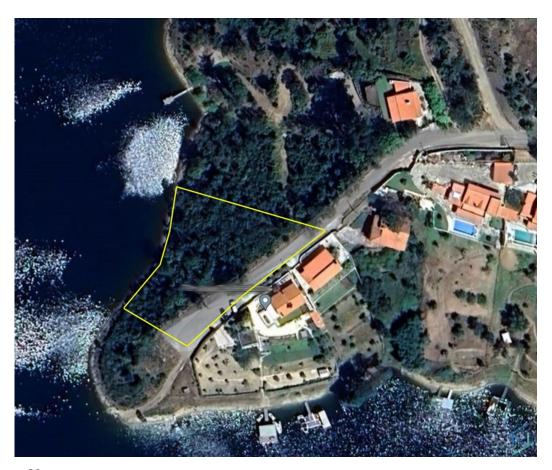

## Land next to the Zêzere River for sale

Discover this rustic land with 1960m<sup>2</sup>, located in the Castelo de Bode Reservoir, along the shores of Zêzere River.

This space offers a natural and serene environment, perfect for those that are looking for a bigger connection with nature.

With a generous area, there is enough space to explore, relax, and enjoy the stunning scenery all around.

Don't let this opportunity go away, contact us today for more information's and to start planning your peaceful escape area by the river.