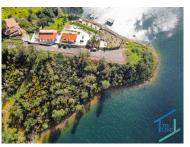

## Land next to the Zêzere River for sale

Discover this rustic land with 1960m<sup>2</sup>, located in the Castelo de Bode Reservoir, along the shores of Zêzere River.

This space offers a natural and serene environment, perfect for those that are looking for a bigger connection with nature.

With a generous area, there is enough space to explore, relax, and enjoy the stunning scenery all around.

Don't let this opportunity go away, contact us today for more information's and to start planning your peaceful escape area by the river.