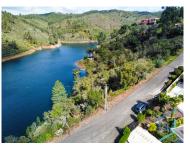

## Land next to the Zêzere River for sale

Discover this rustic land with 1960m<sup>2</sup>, located in the Castelo de Bode Reservoir, along the shores of Zêzere River.

This space offers a natural and serene environment, perfect for those that are looking for a bigger connection with nature.

With a generous area, there is enough space to explore, relax, and enjoy the stunning scenery all around.

Don't let this opportunity go away, contact us today for more information's and to start planning your peaceful escape area by the river.