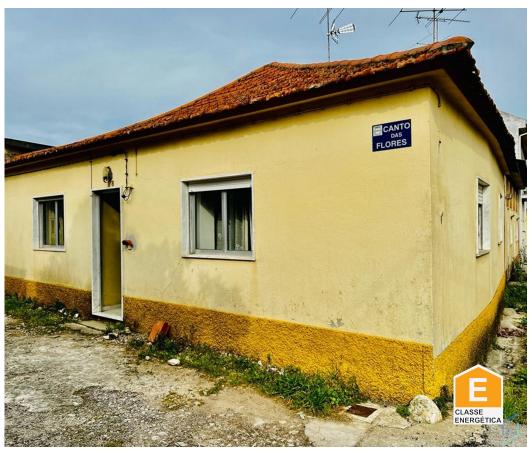

## Village villa with small backyard 10 minutes from Tomar

Ground floor house with 3 bedrooms, 1 bathroom with shower, 1 large living room with fireplace and a kitchen. Next to the house we have a large garage for 3/4cars, a wood oven and plenty of storage space. Outside we have a garden and small agricultural land with various types of fruit trees. Situated in a quiet village, close to various services, public transport, this villa is located 10 minutes from Tomar and 10 minutes from Torres Novas.

## **Property Features**

· Energetic certification: E

Jose Ferreira

+351 910340340 <sup>2</sup>

jose.ferreira@vivernocentrodeportugal.com

T +351 249 157 630 <sup>1</sup> · T +351 916 356 181 <sup>2</sup> · E geral@tolive.pt Av. Combatentes da Grande Guerra, 13A AMI 24759