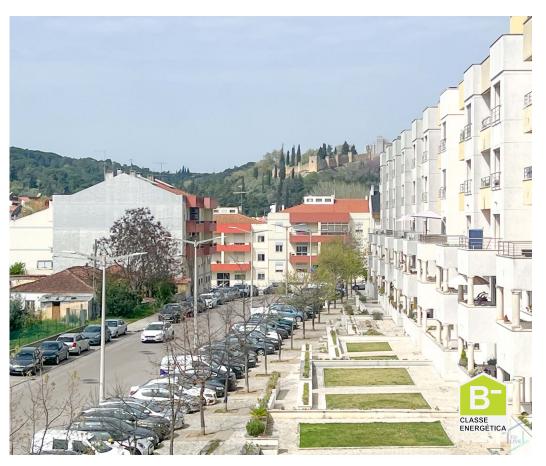

## Fantastic new 3 bedroom apartment in Tomar

Fantastic 3 bedroom apartment of 158 m2 with excellent construction and high quality materials. Consisting of a suite with closet and bathroom with shower, two bedrooms with wardrobe, a bathroom with shower and large bright living room with balcony, a fully equipped kitchen with high quality appliances with its sunroom. It also has a nice entrance hall, a parking place for a car and a storage room.

<sup>1</sup> (Call to national fixed network) | <sup>2</sup> (Call to national mobile network)

Equipped with electric shutters, aluminum windows and double and darkened glazing, pre-installation of air conditioners and prepared for solar panels, thermal and acoustic insulation and much more. Situated in the city center, close to various services and schools, it is still in a quiet and quiet place.

## **Property Features**

- Air conditioning pre installation
- · Washing machine
- · Walk-in wardrobe
- Praia Fluviais
- Floors: 3
- Central location
- Parking space
- Storage / utility room
- · Double glazing
- Electric shutters
- Mains water
- Energetic certification: B-