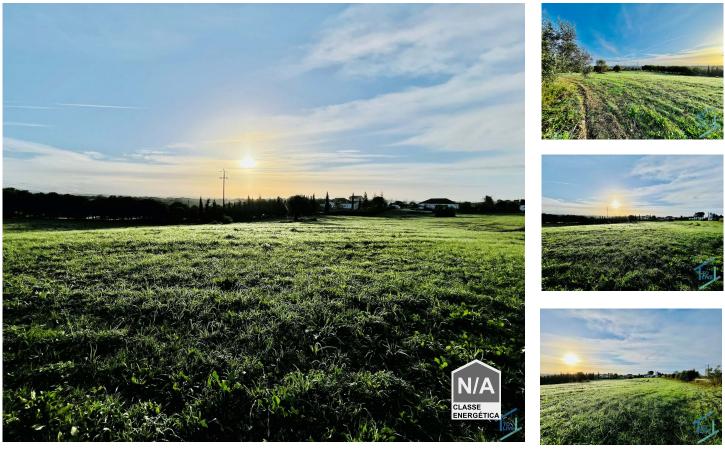

# Land for construction 5 minutes from Tomar

Fantastic land with a large construction area of 3050m<sup>2</sup>, well located, with access to tarmac road, with light and water, basic sanitation, fiber optics by hand, with an ideal unobstructed view for a housing cluster.

Located 5 minutes from the center of the Templar City of Tomar, with various services and access to motorways.

an excellent business opportunity for a construction project

Agência Tomar

+351 249 157 630 1 · +351 249 157 630 1

### **Property Features**

- Proximity: City, Open field, Public Transport
- Quiet Location

- Views: Countryside views
- Energetic certification: Exempt

Agência Tomar

+351 249 157 630 <sup>1</sup> · +351 249 157 630 <sup>1</sup> geral@tolive.pt